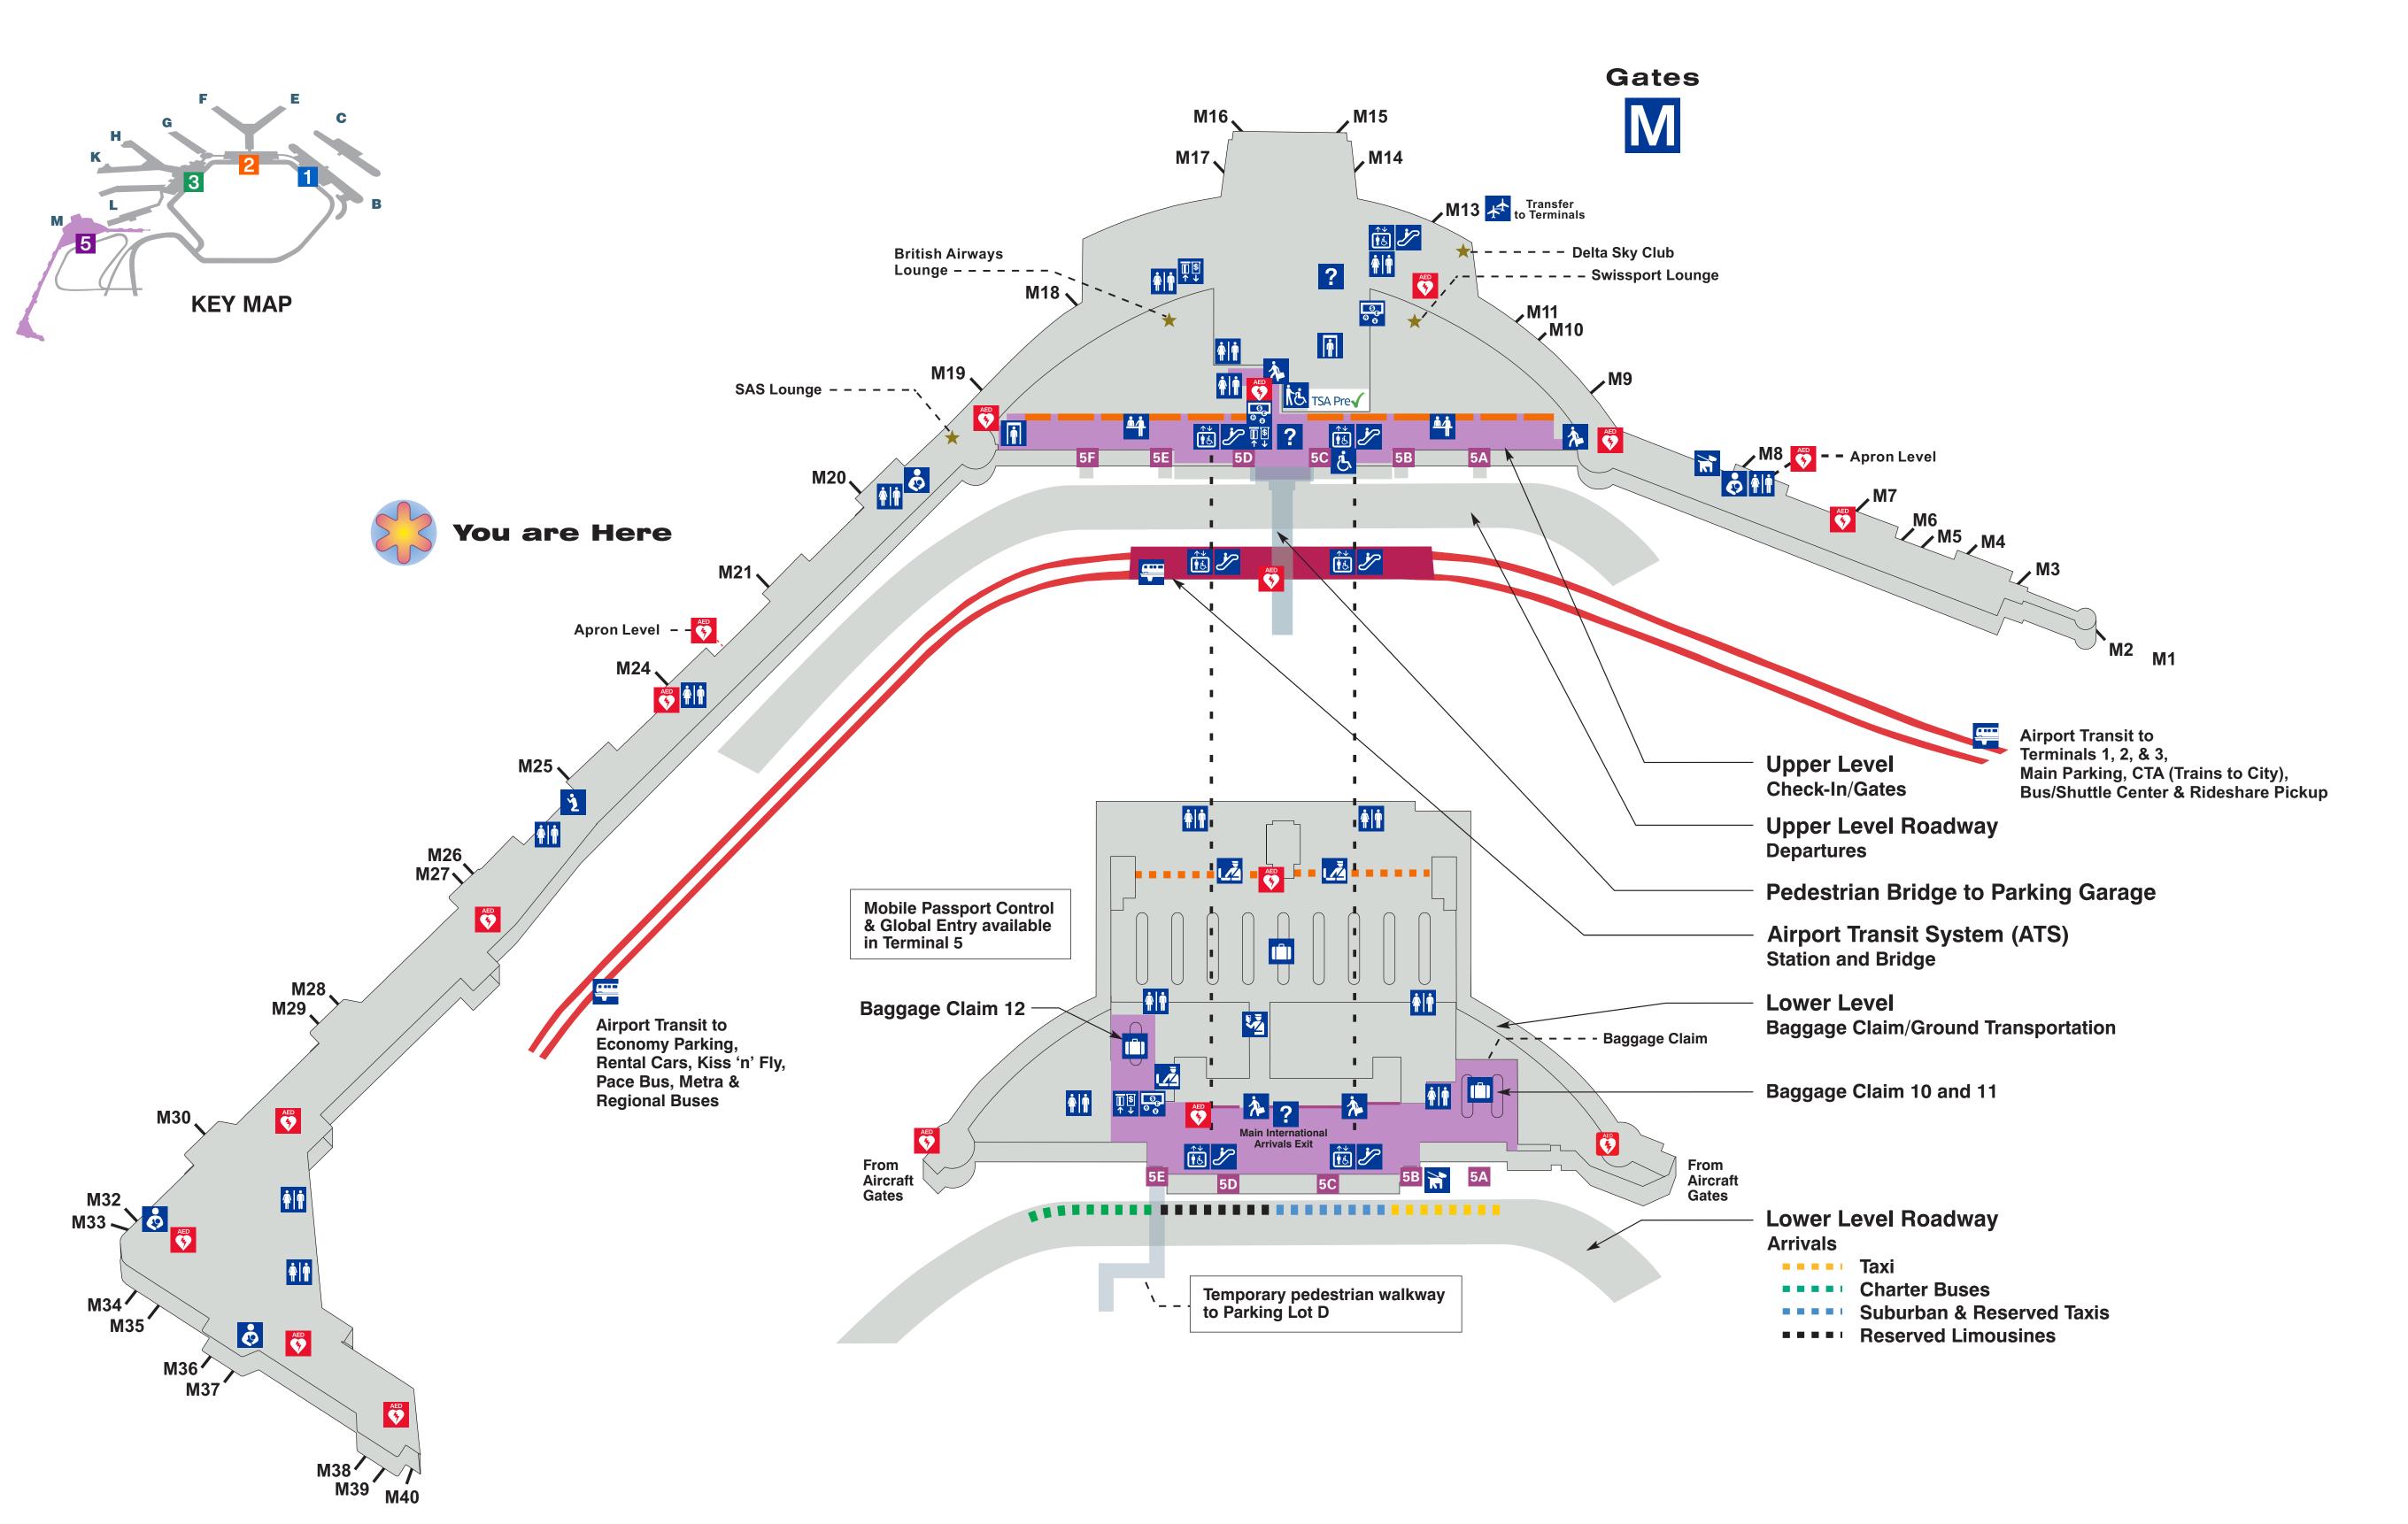

M11

M14

M21

M11

M29

M15 M20

M18 M20 M26

| ATM<br>Mother's Room<br>Seaway Bank -                                                                                                      | M18<br>M8 M20 M32 M37<br>Arrivals at Door 5E                                                                                                                                                                                                                                                                                                                                                                                                                                                                                                                                                                                                                                                                                                                                                                                                                                                                                                                                                                                                                                                                                                                                                                                                                                                                                                                                                                                                                                                                                                                                                                                                                                                                                                                                                                                                                                                                                                                                                                                                                                                                   | AIRLINE LO                                                                                                                                                              | AIRLINE LOCATIONS Listed by Terminals                                                      |                                                                                                                                                                                                                                                                                                                                                                                                                                                                                                                                                                                                                                                                                                                                                                                                                                                                                                                                                                                                                                                                                                                                                                                                                                                                                                                                                                                                                                                                                                                                                                                                                                                                                                                                                                                                                                                                                                                                                                                                                                                                                                               |                                                                                                                                                                |                                                                                                                                                                                                                           |                                                                                                                                                                                                |                                                                                                                                                                                                                                     |
|--------------------------------------------------------------------------------------------------------------------------------------------|----------------------------------------------------------------------------------------------------------------------------------------------------------------------------------------------------------------------------------------------------------------------------------------------------------------------------------------------------------------------------------------------------------------------------------------------------------------------------------------------------------------------------------------------------------------------------------------------------------------------------------------------------------------------------------------------------------------------------------------------------------------------------------------------------------------------------------------------------------------------------------------------------------------------------------------------------------------------------------------------------------------------------------------------------------------------------------------------------------------------------------------------------------------------------------------------------------------------------------------------------------------------------------------------------------------------------------------------------------------------------------------------------------------------------------------------------------------------------------------------------------------------------------------------------------------------------------------------------------------------------------------------------------------------------------------------------------------------------------------------------------------------------------------------------------------------------------------------------------------------------------------------------------------------------------------------------------------------------------------------------------------------------------------------------------------------------------------------------------------|-------------------------------------------------------------------------------------------------------------------------------------------------------------------------|--------------------------------------------------------------------------------------------|---------------------------------------------------------------------------------------------------------------------------------------------------------------------------------------------------------------------------------------------------------------------------------------------------------------------------------------------------------------------------------------------------------------------------------------------------------------------------------------------------------------------------------------------------------------------------------------------------------------------------------------------------------------------------------------------------------------------------------------------------------------------------------------------------------------------------------------------------------------------------------------------------------------------------------------------------------------------------------------------------------------------------------------------------------------------------------------------------------------------------------------------------------------------------------------------------------------------------------------------------------------------------------------------------------------------------------------------------------------------------------------------------------------------------------------------------------------------------------------------------------------------------------------------------------------------------------------------------------------------------------------------------------------------------------------------------------------------------------------------------------------------------------------------------------------------------------------------------------------------------------------------------------------------------------------------------------------------------------------------------------------------------------------------------------------------------------------------------------------|----------------------------------------------------------------------------------------------------------------------------------------------------------------|---------------------------------------------------------------------------------------------------------------------------------------------------------------------------------------------------------------------------|------------------------------------------------------------------------------------------------------------------------------------------------------------------------------------------------|-------------------------------------------------------------------------------------------------------------------------------------------------------------------------------------------------------------------------------------|
|                                                                                                                                            | <section-header><section-header>M15, Arrivals at Door 5E,<br/>Departures at Door 5C</section-header></section-header>                                                                                                                                                                                                                                                                                                                                                                                                                                                                                                                                                                                                                                                                                                                                                                                                                                                                                                                                                                                                                                                                                                                                                                                                                                                                                                                                                                                                                                                                                                                                                                                                                                                                                                                                                                                                                                                                                                                                                                                          | <ul> <li>ANA (departures only)</li> <li>Lufthansa (departures only)</li> <li>United (domestic;<br/>international departures only)</li> </ul>                            | JetBlue Airw                                                                               | • America<br>internatio<br>• British A<br>(departur<br>Contour<br>Denver<br>• Iberia (departur<br>(departur                                                                                                                                                                                                                                                                                                                                                                                                                                                                                                                                                                                                                                                                                                                                                                                                                                                                                                                                                                                                                                                                                                                                                                                                                                                                                                                                                                                                                                                                                                                                                                                                                                                                                                                                                                                                                                                                                                                                                                                                   | an (domestic;<br>nal departures only)<br>irways<br>es only)<br>Airlines<br>Air/Key Lime<br>departures only)<br>Airlines (JAL)<br>es only)<br>A Airways Express | ir FranceEthicir IndiaEtihcir IndiaEtihcir New ZealandEVAir SerbiaFinnmerican (internationalFromrrivals only)IberNA (arrivals only)IberNA (arrivals only)IcelItish Airways (arrivals only)Japathay Pacific(arrivals only) | Emirates<br>Ethiopian<br>Etihad Airways<br>EVA Air<br>Finnair<br>Frontier<br>Iberia (arrivals only)<br>Icelandair<br>ITA Airways<br>Japan Airlines (JAL)<br>(arrivals only)<br>KLM Royal Dutch | Qatar Airways<br>Royal Jordanian<br>SAS<br>Southwest<br>• Spirit Airlines (international<br>arrivals only)<br>Sun Country<br>SWISS<br>TAP Air Portugal<br>Turkish Airlines<br>• United (international arrivals only)<br>VivaAerobus |
| <ul> <li>Main Parking (</li> <li>Economy Park</li> <li>Multi-Modal For</li> <li>Kiss `n' Fly (Dropostor)</li> <li>Pace Bus Stop</li> </ul> | Garage (Lot A) and Outside Lots B & C<br>king<br>acility (MMF)<br>op-off Location)                                                                                                                                                                                                                                                                                                                                                                                                                                                                                                                                                                                                                                                                                                                                                                                                                                                                                                                                                                                                                                                                                                                                                                                                                                                                                                                                                                                                                                                                                                                                                                                                                                                                                                                                                                                                                                                                                                                                                                                                                             | The Bus Shuttle Center has cease<br>Off-Site Parking Shuttles, please p<br>Lanes. For Regional Buses, please<br>the Airport Transit System (ATS).<br><b>PASSENGER S</b> | proceed to Terminal 2, Lower L<br>connect to the Multi-Modal Fa                            | evel Arrival                                                                                                                                                                                                                                                                                                                                                                                                                                                                                                                                                                                                                                                                                                                                                                                                                                                                                                                                                                                                                                                                                                                                                                                                                                                                                                                                                                                                                                                                                                                                                                                                                                                                                                                                                                                                                                                                                                                                                                                                                                                                                                  |                                                                                                                                                                | copa Airlines LOT                                                                                                                                                                                                         | ean Air<br>Polish Airlines<br>hansa (arrivals only)<br>N SPEC                                                                                                                                  | Volaris<br>WestJet<br>• Airlines with international<br>arrivals in Terminal 5                                                                                                                                                       |
| <ul> <li>CTA (Blueline T)</li> <li>Regional Buse</li> <li>Off-Site Parking</li> </ul>                                                      | S                                                                                                                                                                                                                                                                                                                                                                                                                                                                                                                                                                                                                                                                                                                                                                                                                                                                                                                                                                                                                                                                                                                                                                                                                                                                                                                                                                                                                                                                                                                                                                                                                                                                                                                                                                                                                                                                                                                                                                                                                                                                                                              | <ul><li>Airport Information</li><li>All Gender Toilet</li></ul>                                                                                                         | Escalators Exit                                                                            | Ticket Counter         Toilets                                                                                                                                                                                                                                                                                                                                                                                                                                                                                                                                                                                                                                                                                                                                                                                                                                                                                                                                                                                                                                                                                                                                                                                                                                                                                                                                                                                                                                                                                                                                                                                                                                                                                                                                                                                                                                                                                                                                                                                                                                                                                | Airport Transit<br>System (ATS)<br>Auto Pound<br>on Bessie Coleman Dr.<br>(773)686-2958                                                                        | <ul> <li>Pace Bus<br/>at Multi-Modal Facility<br/>(847)364-7223</li> <li>Parking</li> </ul>                                                                                                                               |                                                                                                                                                                                                | Chicago Police ( <b>773</b> ) <b>894-9111</b><br>on-Emergency ( <b>773</b> ) <b>894-5000</b><br>Customer Service ( <b>800</b> ) <b>832-6352</b>                                                                                     |
| From Terminal 5, ta<br>signs for CTA (Blueli<br>pedestrian tunnel le                                                                       | Image: Description of the second se |                                                                                                                                                                         | Foreign Currency<br>ExchangeInterfaith Room<br>(Terminal 5)Mother's Room/<br>Lactation Pod | Image: Second | Blue Line Trains to CCell Phone Lot560 N. Bessie ColemanKiss `n Fly<br>at Multi-Modal Facility                                                                 | CityParking Elevator<br>CenterDr.Regional Buses<br>at Multi-Modal Facility                                                                                                                                                | Tro<br>Sector                                                                                                                                                                                  | re ( <b>773</b> ) <b>894-9111</b><br>avelers Aid ( <b>773</b> ) <b>894-2427</b><br><b>Ost &amp; Found</b><br>For items lost near ticket counter, in gate                                                                            |
| <b>RIDESHARE PI</b><br>at Terminal 2, Depa                                                                                                 |                                                                                                                                                                                                                                                                                                                                                                                                                                                                                                                                                                                                                                                                                                                                                                                                                                                                                                                                                                                                                                                                                                                                                                                                                                                                                                                                                                                                                                                                                                                                                                                                                                                                                                                                                                                                                                                                                                                                                                                                                                                                                                                | Butch O'Hare<br>Plane Exhibit<br>(Terminal 2, Main Hall)                                                                                                                | Security CheckpointService Animal Relief Area(Lower Level)                                 | US Customs &<br>Border Protection (CBP)                                                                                                                                                                                                                                                                                                                                                                                                                                                                                                                                                                                                                                                                                                                                                                                                                                                                                                                                                                                                                                                                                                                                                                                                                                                                                                                                                                                                                                                                                                                                                                                                                                                                                                                                                                                                                                                                                                                                                                                                                                                                       | Limo<br>Metra O'Hare Station<br>on Zemke & Mannheim                                                                                                            | At Multi-Modal Facility<br>Rideshare Pickup<br>(Terminal 2, departure leve                                                                                                                                                | el)                                                                                                                                                                                            | area or on an airplane, contact airline.<br>For items lost in public areas of terminal,<br>contact Chicago Police at (773)686-2385.<br>For items lost at security checkpoints, contact<br>TSA at www.tsa.gov/form/lost-and-found    |