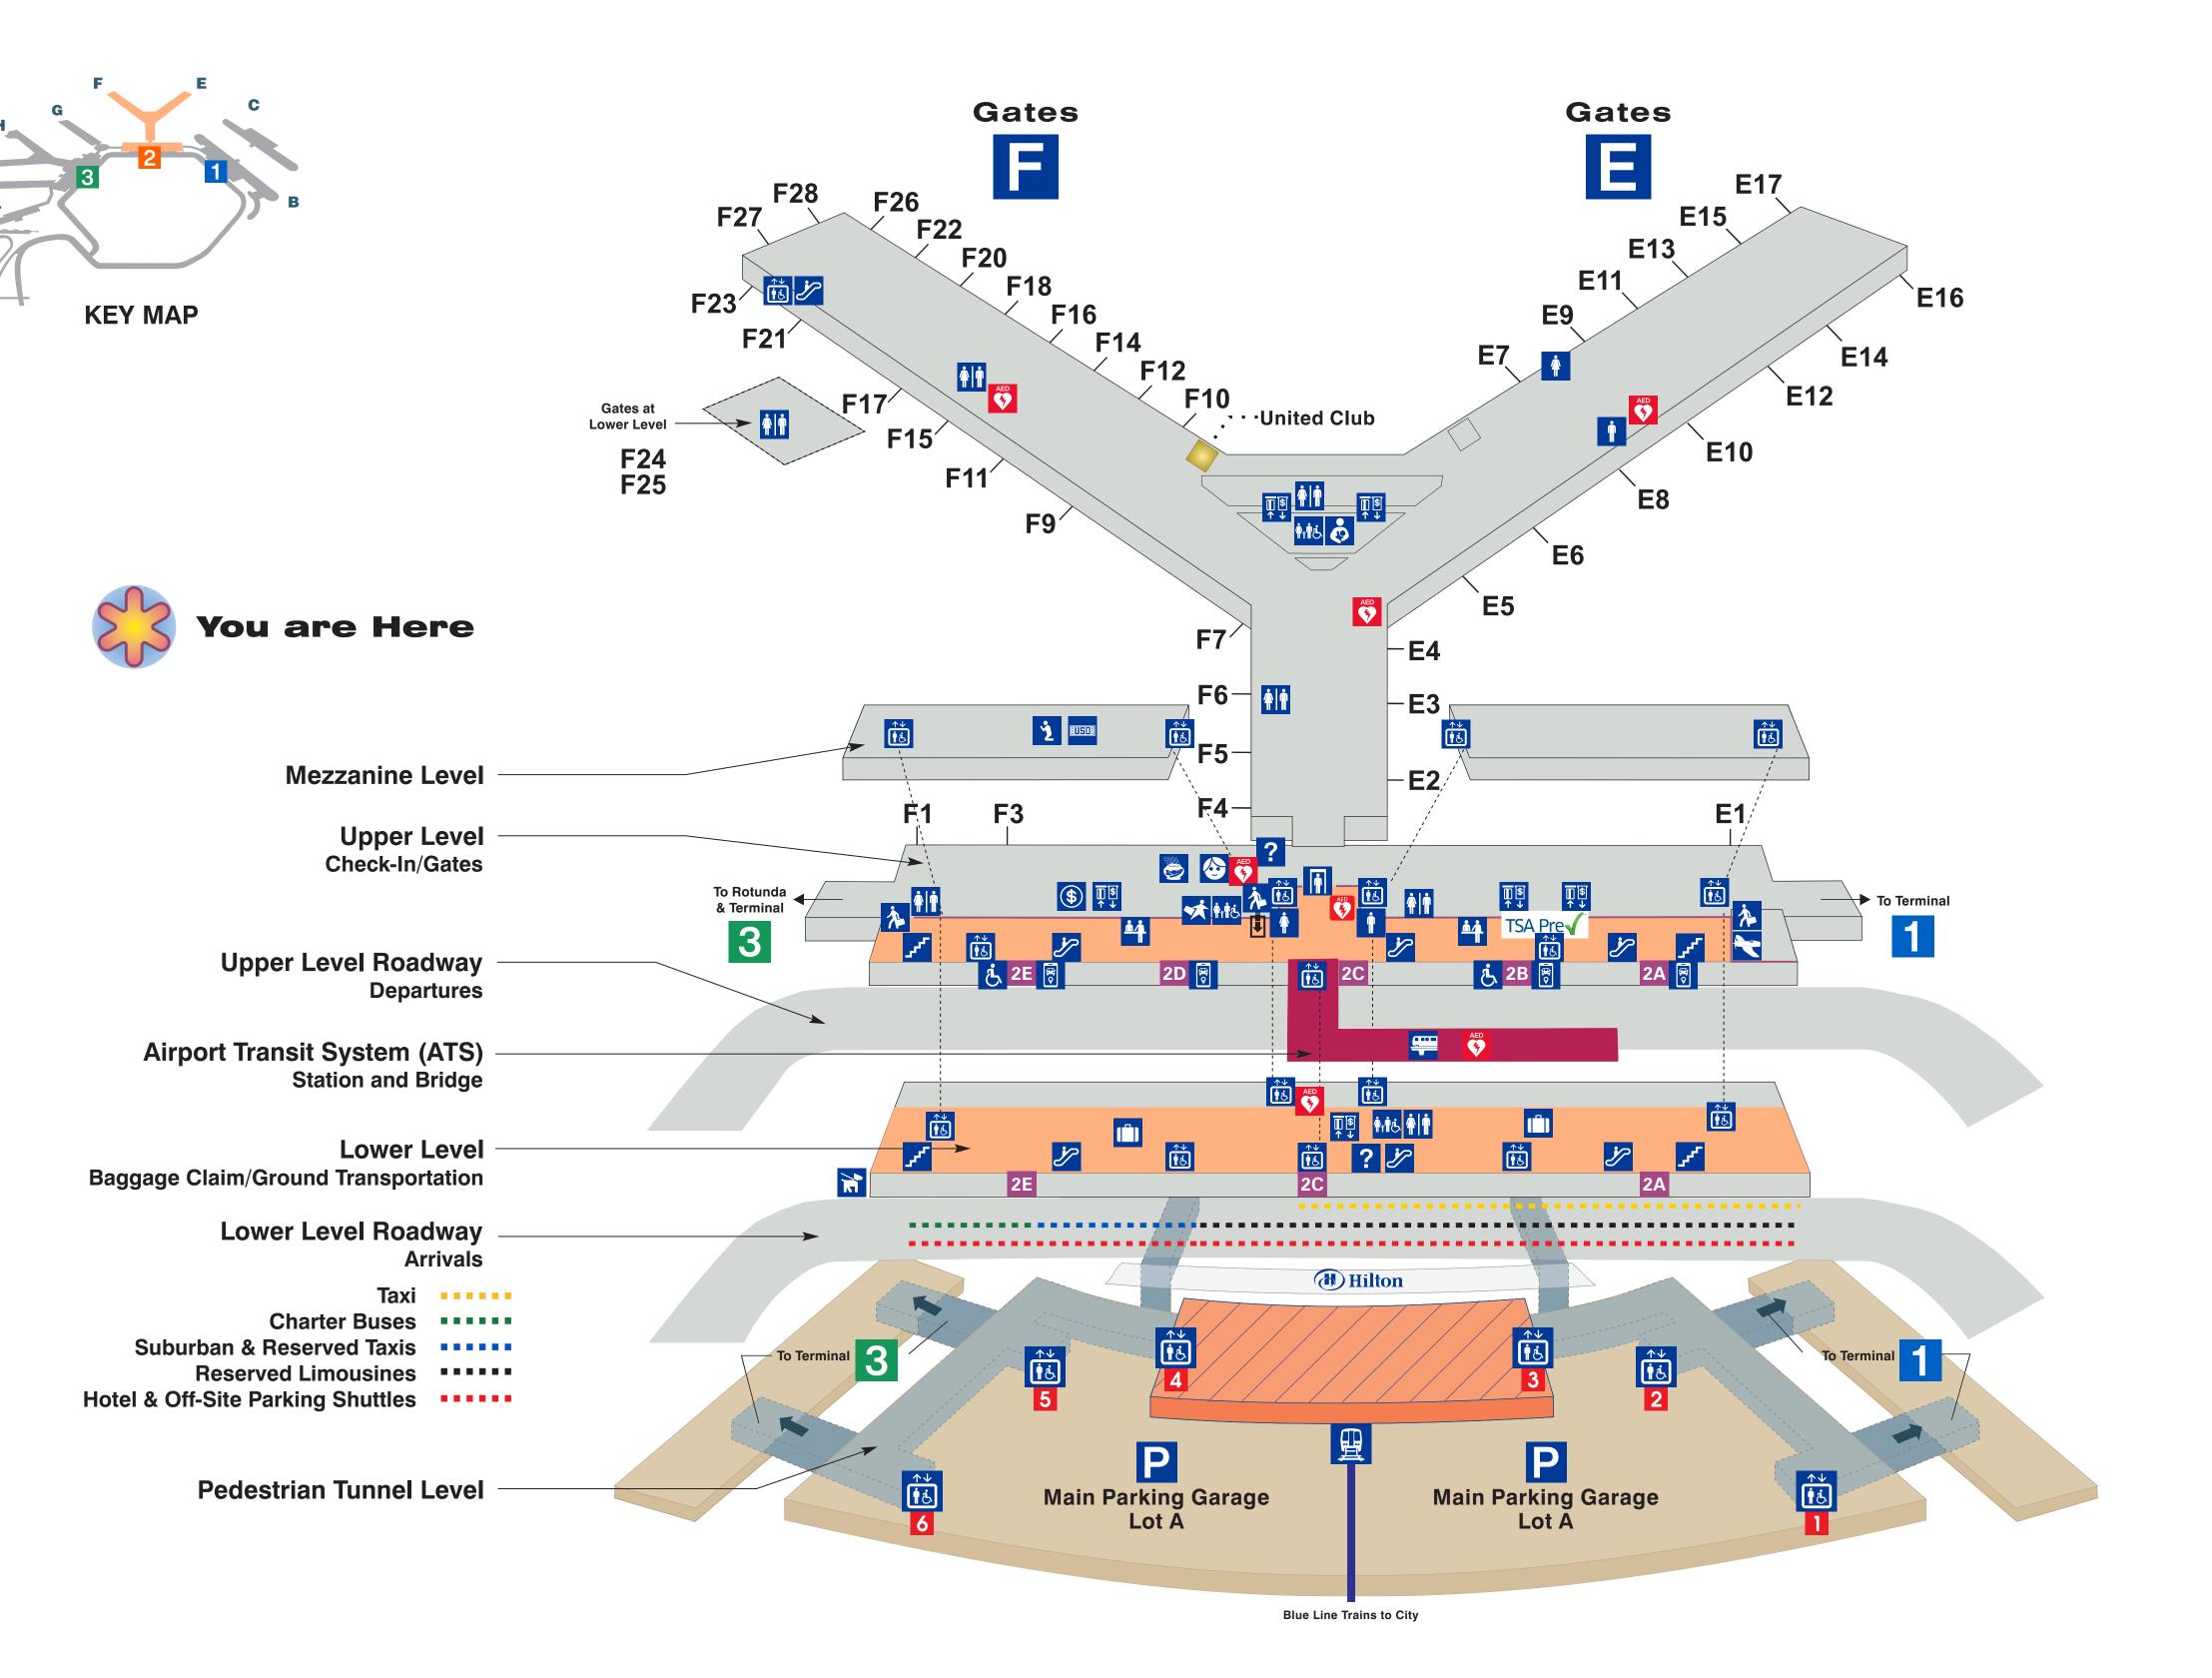

## O'HARE INTERNATIONAL ARPORT **TERMINAL INFORMATION**

**E4** 

EAT Auntie Anne's 

| Brioche Dorée                      | F19        |
|------------------------------------|------------|
| Carry Out Carry On                 | <b>E2</b>  |
| Chili's Too                        | <b>F9</b>  |
| CIBO Express Gourmet Market        | E1         |
| Connect to Chicago Bar             | <b>F3</b>  |
| Dunkin' Donuts                     | <b>F9</b>  |
| Eat Well. Travel Further.          | <b>F20</b> |
| Home Run Inn Pizza                 | <b>E5</b>  |
| La Tapenade Mediterranean Café     | <b>E9</b>  |
| McDonald's                         | <b>F7</b>  |
| Nuts on Clark                      | <b>E4</b>  |
| Sky Bridge Bar & Grill             | F15        |
| Stanley's Blackhawks Kitchen & Tap | <b>E5</b>  |
| Starbucks Coffee                   | E2 E11     |
| Summer House Santa Monica          | Main H     |
| Wicker Park Seafood & Sushi Bar    | Main H     |
|                                    |            |

## SHOP

| Barbara's Bookstore           | E5           |
|-------------------------------|--------------|
| Coach                         | Main Hall    |
| Duty Free Store               | F5           |
| Headphone Hub                 | Main Hall    |
| Hoypoloi, An UnCommon Gallery | <b>E5</b>    |
| Hudson News & Gifts           | E6 F4 F9 F28 |
| MAC                           | Main Hall    |
| Sarah's Candies               | <b>F9</b>    |
| Sunglass Hut                  | <b>F9</b>    |

MORE Health Club

O'Hare Hilton Mezzanine Level

Hall

| IICUIII |  |
|---------|--|
|---------|--|

## **PRE-SECURITY**

**CLEAR Lane Hilton Hotel**  Ticketing/Pre Security Between Main Garage and Domestic Terminals

## SERVICES

ATM

Mamava Lactation Pod Mother's Room Seaway Bank -Foreign Currency Exchange **Travelers Aid** USO

E5 F1 F11, T2 Upper level before security, Baggage Claim E1, F1 near Family Lounge Crossover between Gates E5 & F9 **F1** F4, T2 Main Hall T2 Mezzanine Level (Pre security)