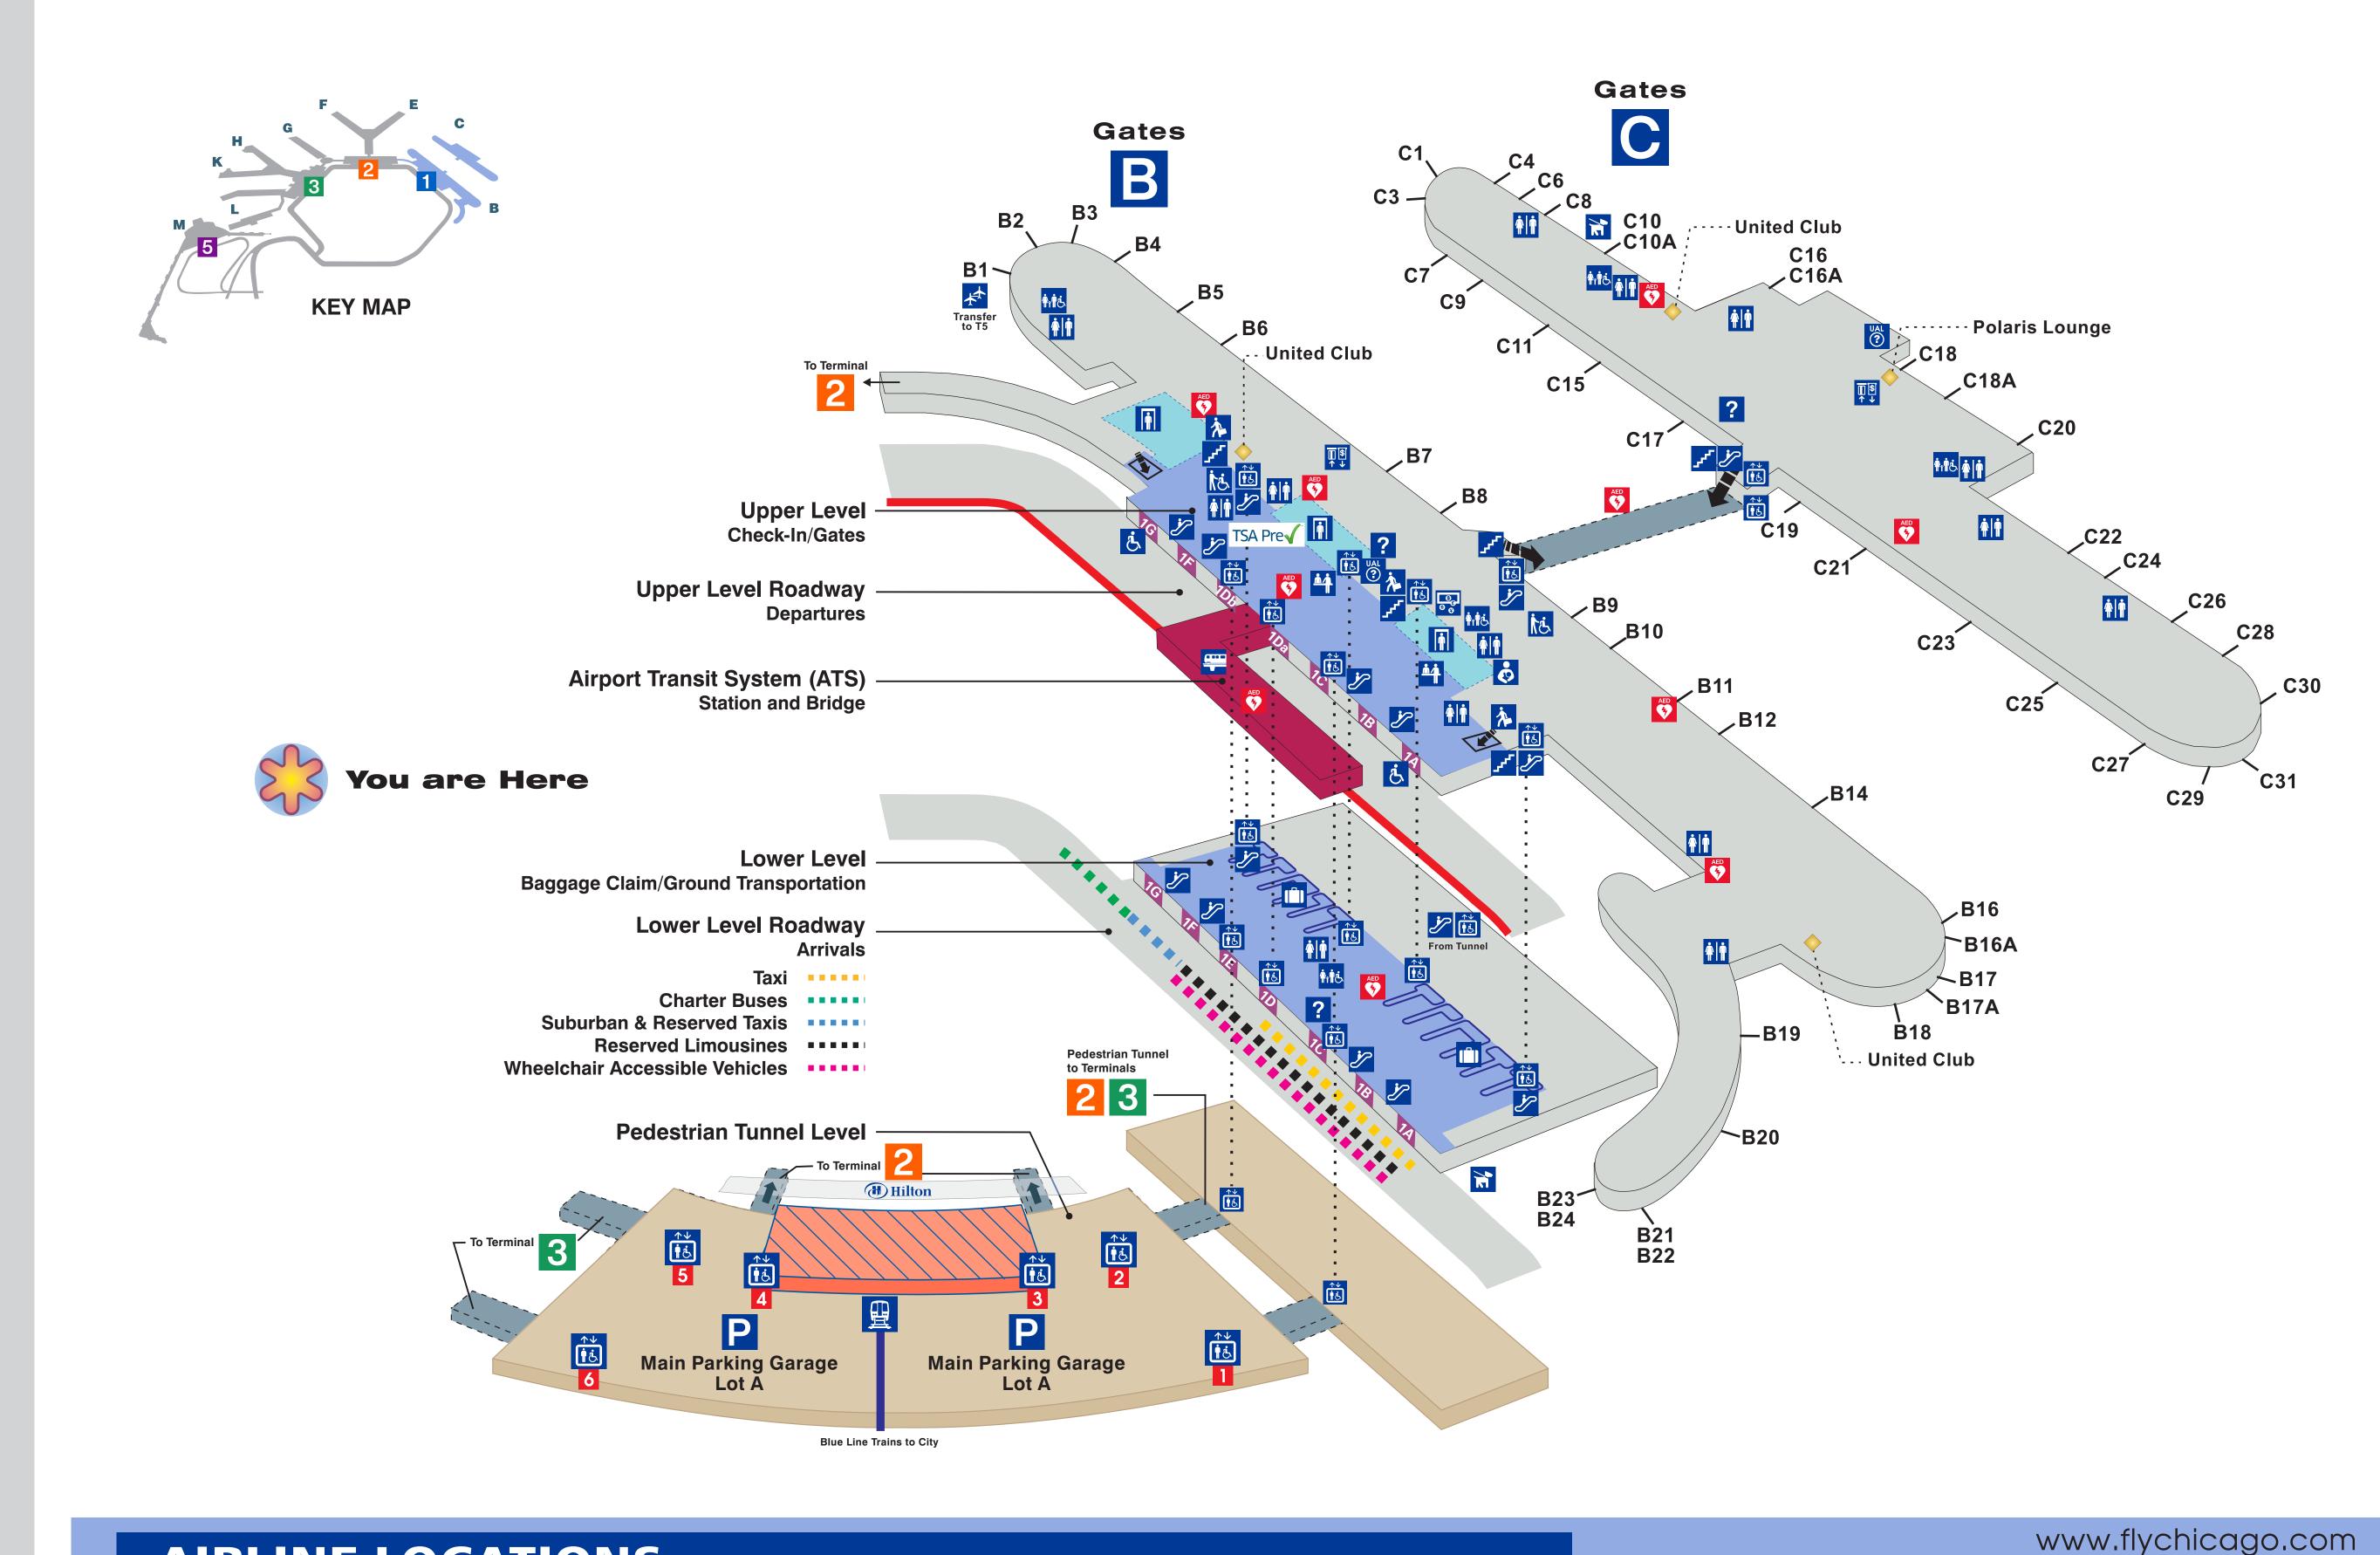

#### ? Airport Information Escalators Ticket Counter **Exit** All Gender Toilet Toilets Foreign Currency Exchange Automated External Defibrillator Unit (AED) Transfer to Terminal 5 at Gates B1, G17 & K20 Mother's Room/ Lactation Pod Travelers Aid (773)894-2427 **Automated Teller** Machine (ATM) ORD Family Lounge (Terminal 2, Main Hall) Baggage Claim TSA Pre-Check USO (Terminal 2, Mezz & Terminal 3, Rotunda Mezz) Security Checkpoint Plane Exhibit (Terminal 2, Main Hall) Wheelchair Drop-Off (Terminal 2, Mezzanine) Service Area Wheelchair Assistance Contact Airlines Yoga Room (Terminal 3, Rotunda Mezz) 1A Door/Vestibule