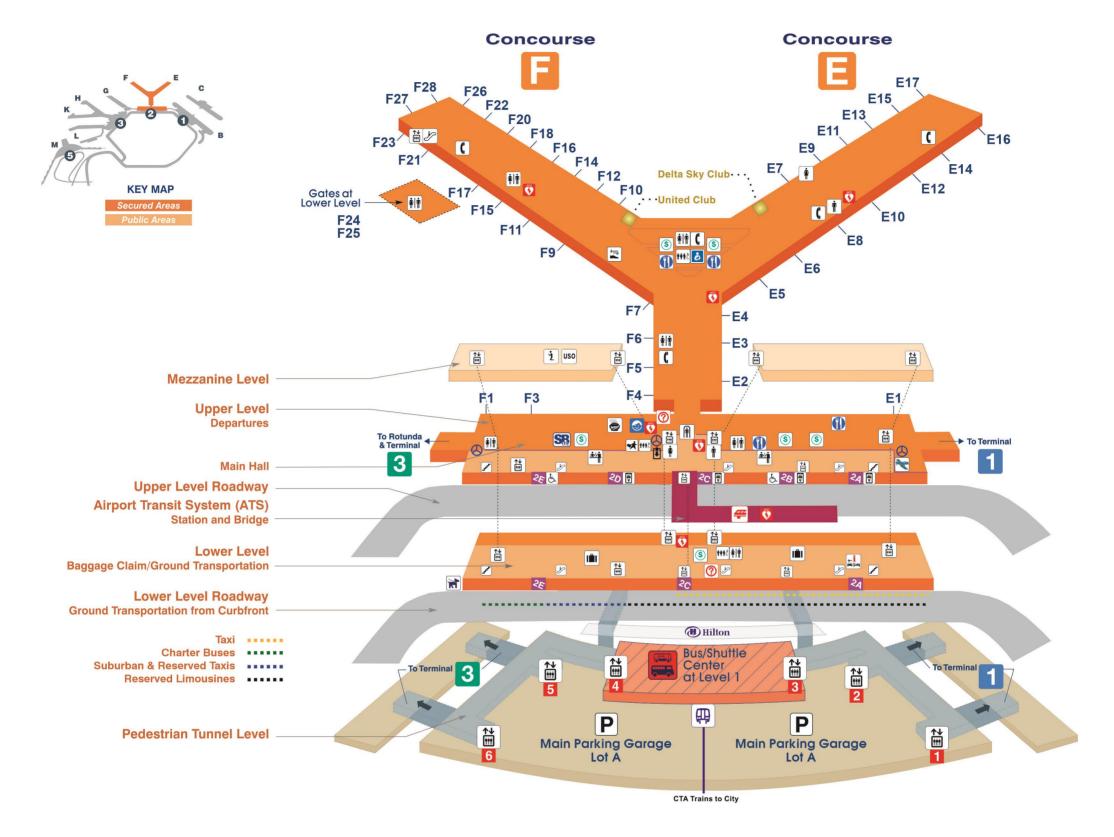

# **O'HARE** INTERNATIONAL AIRPORT

# **AIRLINE LOCATIONS** Listed by Terminals

- international departures only)
- **United Express** (all check-in

international departures only)

departing from Terminals 1, 2 & 3 and arriving in Terminal 5.

Aer Lingus AeroMexico

- Air France
- Air India
- Air New Zealand
- American
- ANA **Austrian Airlines**
- British Airways **Cathay Pacific**
- China Eastern
- **Copa Airlines**
- Emirates
- Ethiopian
- Etihad Airways
- EVA Air
- Finnair
- Frontier Iberia
- Icelandair
- Japan Airlines (JAL) **KLM Royal Dutch** Korean Air LOT Polish Airlines
- Lufthansa Qatar Airways **Royal Jordanian** SAS Southwest
- Spirit Airlines
- Sun Country SWISS **TAP Air Portugal**
- **Turkish Airlines**
- United VivaAerobus
- Volaris
  - **EFFECTIVE 10.23.2021**

ANA (departures only) | Lufthansa (all departures)

**United** (domestic; international departures only) | **United Express** (all check-in and baggage claim)

#### **PASSENGER SERVICES**

**GROUND TRANSPORTATION** 

Airport Transit

#### **PASSENGER SERVICES**

Charter Buses Suburban & Reserved Taxis Reserved Limousines