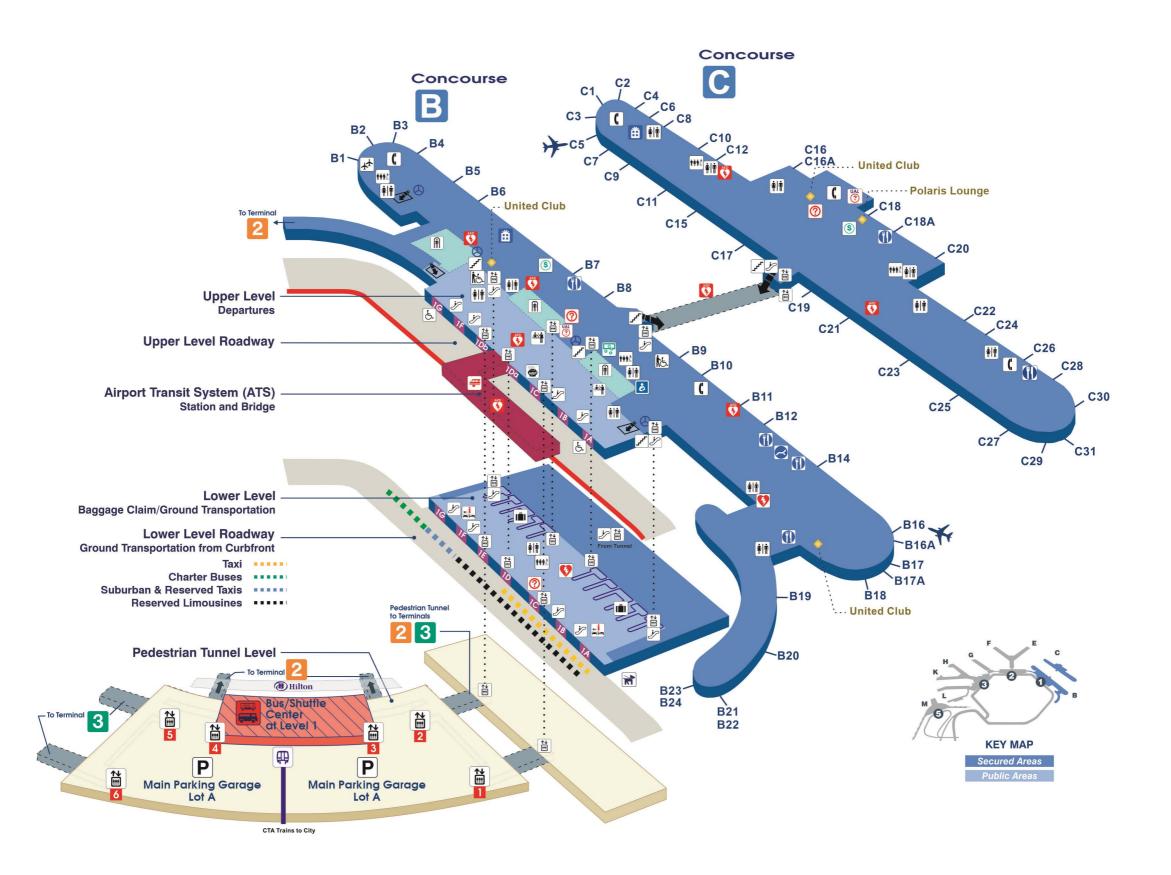

ernational departures only)

departing from Terminals 1, 2 & 3 and arriving in Terminal 5.



Aer Lingus AeroMexico

- Air France
- Air India
- Air New Zealand
- American
- ANA **Austrian Airlines**
- British Airways **Cathay Pacific**
- China Eastern
- **Copa Airlines**
- Emirates
- Ethiopian
- Etihad Airways
- EVA Air
- Finnair
- Frontier Iberia
- Icelandair
- Japan Airlines (JAL) **KLM Royal Dutch** Korean Air LOT Polish Airlines
- Lufthansa Qatar Airways **Royal Jordanian** SAS Southwest
- Spirit Airlines
- Sun Country SWISS **TAP Air Portugal**
- **Turkish Airlines**
- United VivaAerobus
- Volaris
  - **EFFECTIVE 10.23.2021**

ANA (departures only) | Lufthansa (all departures)

**United** (domestic; international departures only) | **United Express** (all check-in and baggage claim)



#### **PASSENGER SERVICES**

**GROUND TRANSPORTATION** 

Airport Transit

#### ? Airport Information











Air Choice One | American Airlines (domestic; international departures only) | American Shuttle | Boutique Air | Cape Air | Iberia (departures only) | Japan Airlines (JAL) (departures only) | Spirit Airlines |



#### **PASSENGER SERVICES**





#### **GROUND TRANSPORTATION**



5

Aer Lingus | AeroMexico | Air France | Air India | Air New Zealand | Alitalia | American (international arrivals only) | ANA (arrivals only) | Austrian Airlines | British Airways | Cathay Pacific | Cayman Airways | China Eastern | Copa Airlines | Emirates | Ethiopian | Etihad Airways | EVA Air | Finnair | Frontier | Hainan Airlines | Iberia (arrivals only) | Icelandair | Interjet | Japan Airlines (JA