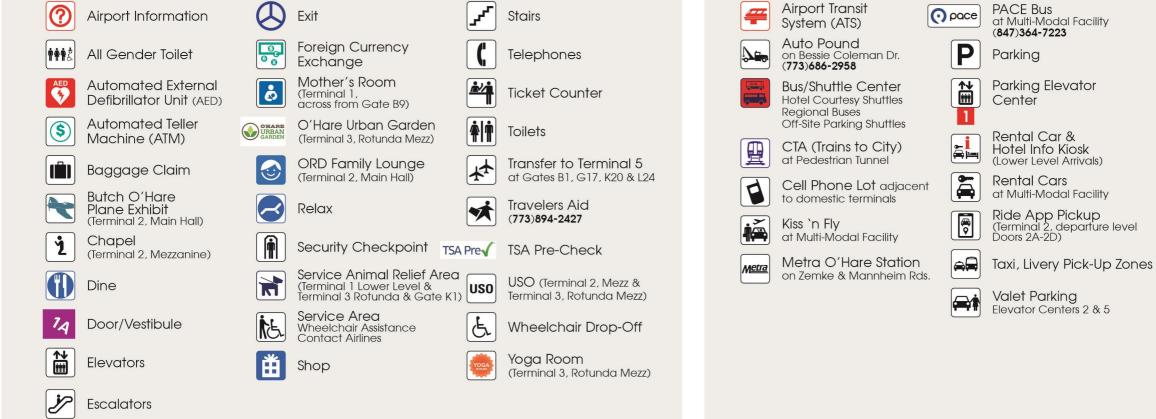

#### ? Airport Information

Air Choice One | American Airlines (domestic; international departures only) | American Shuttle | Boutique Air | Cape Air | Iberia (departures only) | Japan Airlines (JAL) (departures only) | Spirit Airlines |