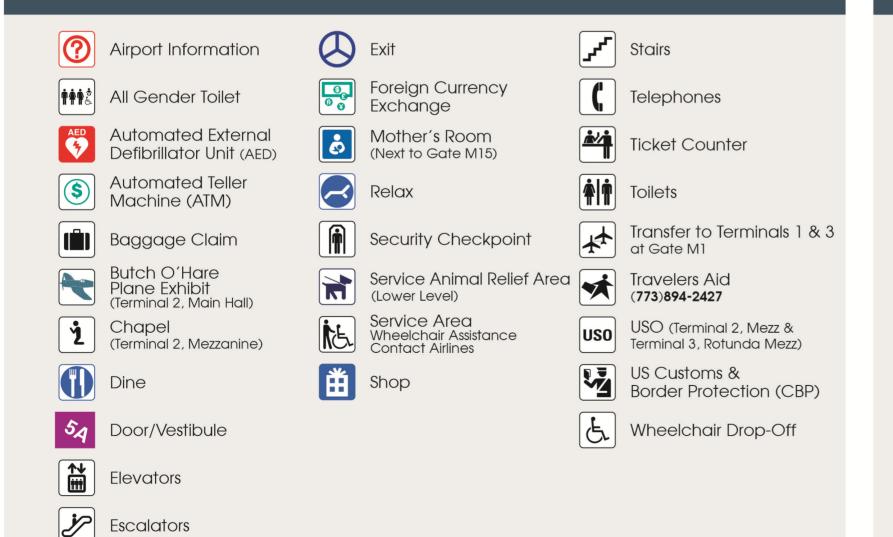

#### **PASSENGER SERVICES**

**GROUND TRANSPORTATION** 

Airport Transit

#### ? Airport Information

Air Choice One | American Airlines (domestic; international departures only) | American Shuttle | Boutique Air | Cape Air | Iberia (departures only) | Japan Airlines (JAL) (departures only) | Spirit Airlines |

#### **PASSENGER SERVICES**