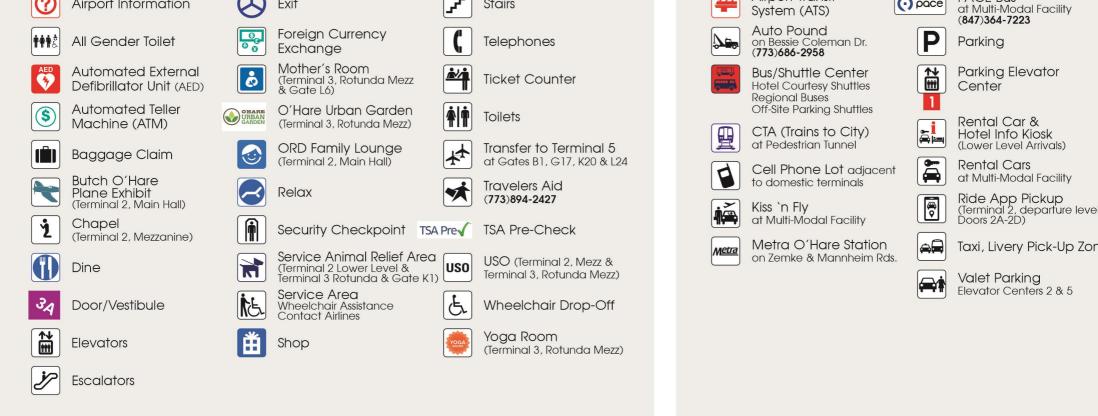

#### **PASSENGER SERVICES**

**GROUND TRANSPORTATION** 

Airport Transit

#### ? Airport Information

Air Choice One | American Airlines (domestic; international departures only) | American Shuttle | Boutique Air | Cape Air | Iberia (departures only) | Japan Airlines (JAL) (departures only) | Spirit Airlines |

#### **PASSENGER SERVICES**