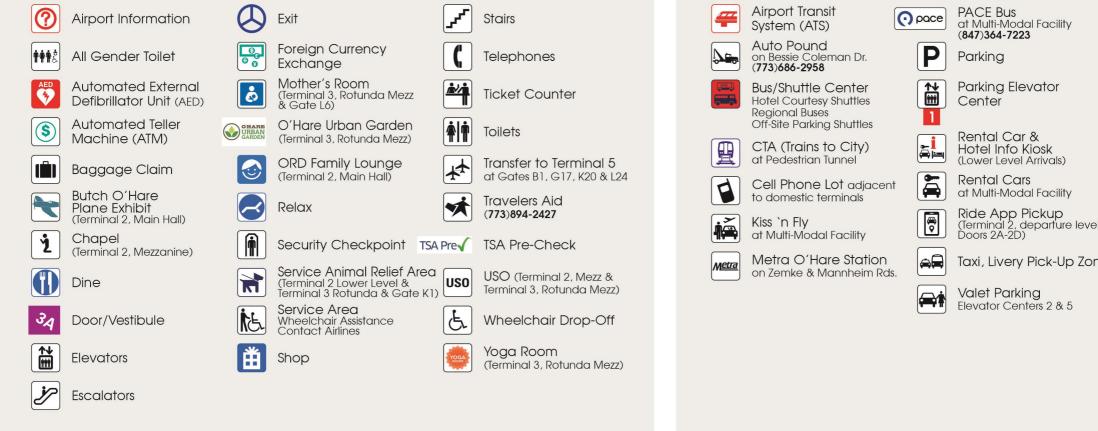

#### **PASSENGER SERVICES**

**GROUND TRANSPORTATION** 

Airport Transit

#### ? Airport Information

Air Choice One | American Airlines (domestic; international departures only) | American Shuttle | Boutique Air | Cape Air | Iberia (departures only) | Japan Airlines (JAL) (departures only) | Spirit Airlines |

#### **PASSENGER SERVICES**